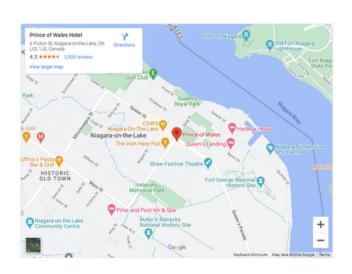

### PRINCE OF WALES HOTEL

6 Picton St Niagara-on-the-Lake ON, LOS 1JO, Canada

\*free parking for hotel guests