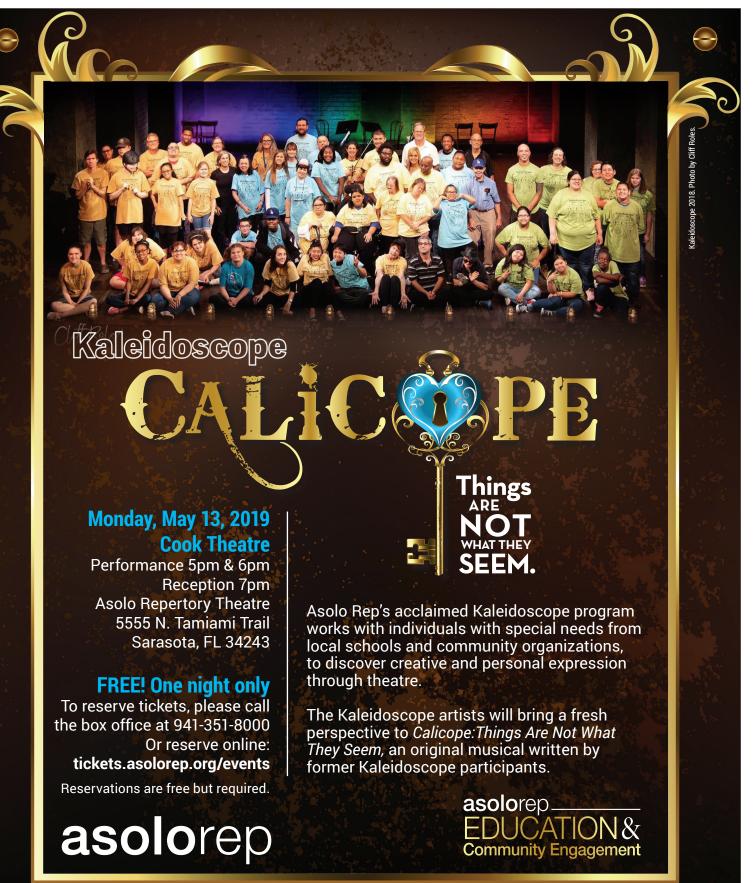

**Easterseals of Southwest Florida • Oak Park School** 

Kaleidoscope is made possible, in part, with support from:

TEGNA FOUNDATION ♯JOYMCCANN FOUNDATION

The Z Foundation Eluned & Edward Russell Charitable Foundation Nikki and Luis Chu Henny and Dennis Dirks Carol Siegler, in loving memory of Mort Siegler Leon and Marysue Wechsler, LRWL Inc. Judy Zuckerberg and George Kole

Presented in partnership with:

Bayshore High School • Easterseals Southwest Florida The Haven • Oak Park School

Kaleidoscope is made possible, in part, with support from:

The Z Eluned & Edward Foundation Russell Charitable Foundation